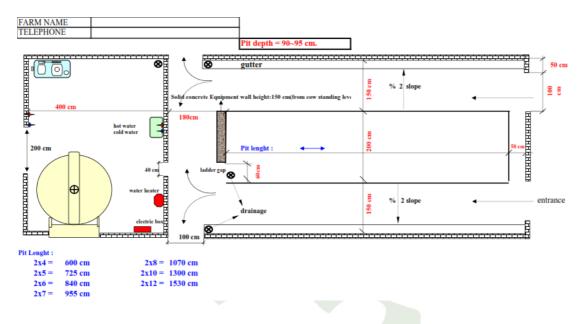

# **MILKING SYSTEMS AND PARLOURS**

**EMIN SYSTEM** 





+254 20 2614167 +254 20 2018640

æ







C





# KENTRAC AGRI-AUTO LIMITED



+254 20 2614167 +254 20 2018640

0





HAS SYSTEM





+254 20 2614167 +254 20 2018640

C





















### **HASEMIN SYSTEM**



+254 20 2614167 +254 20 2018640

a







Q





KORU SYSTEM



+254 20 2614167 +254 20 2018640

a















#### **KORU LAYOUT PLAN**



+254 20 2614167 +254 20 2018640

a





**METIN SYSTEM** 



+254 20 2614167 +254 20 2018640

C







P.O Box 60361 00200, Nairobi

+254 20 2614167 +254 20 2018640

a







C





**DATA SYSTEM** 



+254 20 2614167 +254 20 2018640

0





# KENTRAC AGRI-AUTO LIMITED



+254 20 2614167 +254 20 2018640

æ





## MILKING PALOUR PLAN



### **PIT PLAN – DETAILED**



Ø

+254 20 2614167 +254 20 2018640

æ