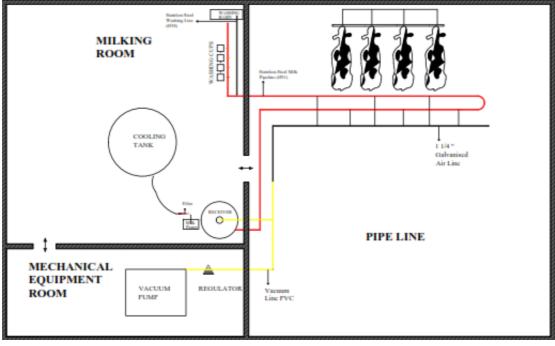

# **MILKING SYSTEMS AND PARLOURS**

**EMIN SYSTEM** 





+254 20 2614167 +254 20 2018640

æ







C





# KENTRAC AGRI-AUTO LIMITED



+254 20 2614167 +254 20 2018640

0





HAS SYSTEM





+254 20 2614167 +254 20 2018640

C





















### **HASEMIN SYSTEM**



+254 20 2614167 +254 20 2018640

a







Q





KORU SYSTEM



+254 20 2614167 +254 20 2018640

a















#### **KORU LAYOUT PLAN**



+254 20 2614167 +254 20 2018640

a





**METIN SYSTEM** 



+254 20 2614167 +254 20 2018640

C







P.O Box 60361 00200, Nairobi

+254 20 2614167 +254 20 2018640

a







C





**DATA SYSTEM** 



+254 20 2614167 +254 20 2018640

0





# KENTRAC AGRI-AUTO LIMITED



+254 20 2614167 +254 20 2018640

æ





## MILKING PALOUR PLAN



### **PIT PLAN – DETAILED**



Ø

+254 20 2614167 +254 20 2018640

æ